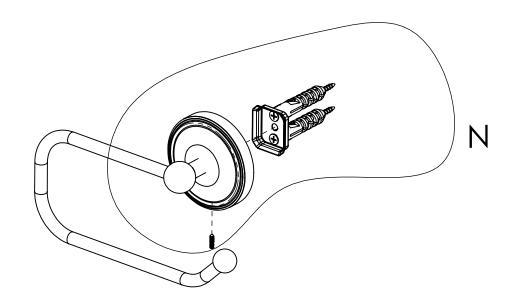

#### **INSTALLATION INSTRUCTIONS**

Step 2: Attach Bracket to Mounting Plate.

Place bracket on mounting plate and secure by tightening set screw as shown below.