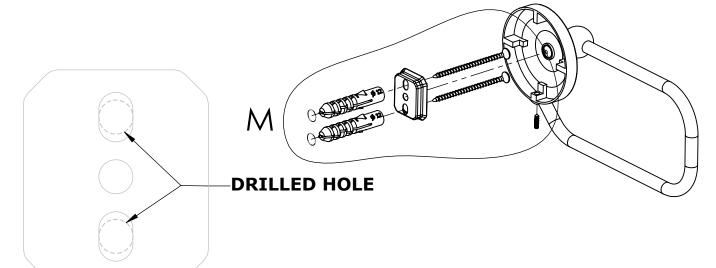

### **INSTALLATION INSTRUCTIONS**

Step 1: Drill holes in Wall for screw anchors and attach Mounting Plate to Wall

Determine your desired location for installation and make a mark for the location of the mounting plate. Remove mounting plate from backplate by loosening set screw in backplate as pictured below. Place center hole of mounting plate over mark made above. Make 2 marks where mounting screws will be placed as shown below. Drill hole at each of the marks. (You may substitute other style mounting anchors or screws if desired). Place anchors into the holes made. Place mounting plate over holes and secure to mounting surface using screws as shown below.