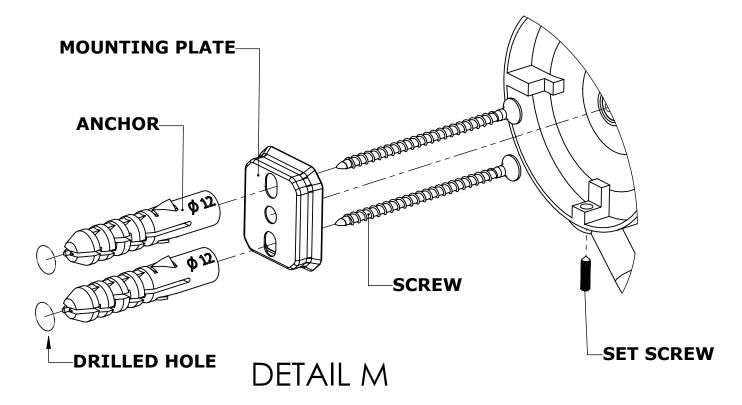

### **INSTALLATION INSTRUCTIONS**

Step 1: Drill holes in Wall for screw anchors and attach Mounting Plate to Wall

Determine your desired location for installation and make a mark for the location of the mounting plate. Remove mounting plate from backplate by loosening set screw in backplate as pictured below. Place center hole of mounting plate over mark made above. Make 2 marks where mounting screws will be placed as shown below. Drill hole at each of the marks. (You may substitute other style mounting anchors or screws if desired). Place anchors into the holes made. Place mounting plate over holes and secure to mounting surface using screws as shown below.