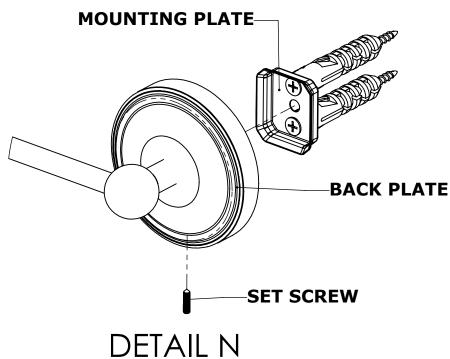

#### **INSTALLATION INSTRUCTIONS**

Step 2: Attach Bracket to Mounting Plate.

Place bracket on mounting plate and secure by tightening set screw as shown below.